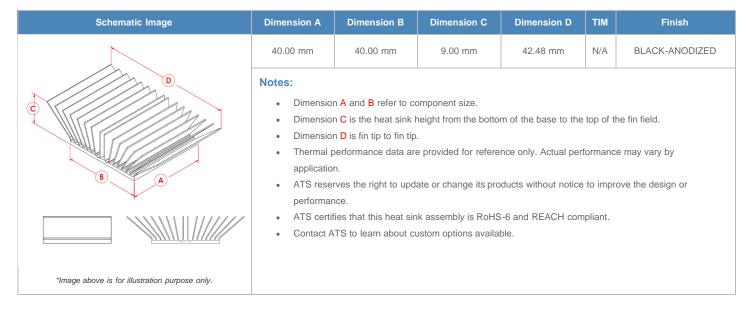

## **BGA Heat Sink (High Aspect Ratio Ext.) Slant Fin**

ATS Part#: ATS040040009-MF-13H

Description: 40.00 x 40.00 x 9.00 mm BGA Heat Sink (High Aspect Ratio Ext.) Slant Fin

Heat Sink Type: Slant Fin
Heat Sink Attachment: N/A
Equivalent Part Number: N/A

\*Image above is for illustration purpose only.